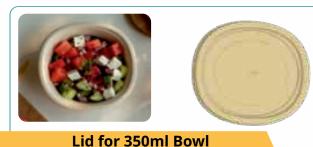

#### **350 ML Bowl** The King Of All Bowls

Dil se Indian, able to pack so many cultures, so many foods. Maharashtra ka Missal ya south ka Rassam, sab hain iske fan!

| Product Name | 350 ML Bowl                                                                                                                                              |
|--------------|----------------------------------------------------------------------------------------------------------------------------------------------------------|
| SKU          | P350B                                                                                                                                                    |
| Dimensions   | 145 x 145 x 36 MM                                                                                                                                        |
| Weight       | 9 Grams (± 1 Gram)                                                                                                                                       |
| Pack Size    | 25 Pcs. / Pack x 48 Packs = 1200 Pcs. In A Box                                                                                                           |
| Popular Uses | Rice Bowls, Biryani, Curries, Salads, Dahi Bhalla,<br>Kadhi Kachori, Poha, Bhelpuri, Aloo Tikki, Maggie,<br>Pasta, Risotto, Diced Salads, Accompaniments |

# **Designed-to-Fit Lids for Bowls & Trays**

Lid for 180ml Bowl

Lid for 250ml Bowl

Lid for 500ml Bowl

Lid for 3 Compartment Tray

Lid for 4 Compartment Tray

BAGASSE IS CONVERTED INTO PULP AND MOULD PRESSED TABLEWARE MADE, USED & DISPOSED OFF RESPONSIBLY