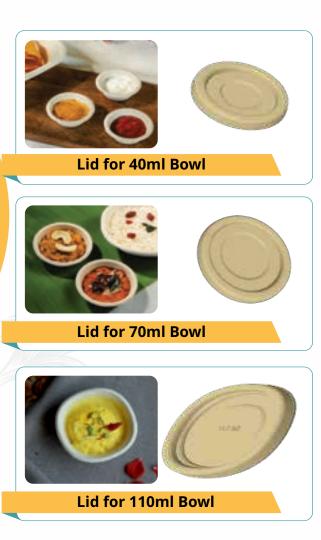

#### 40 & 70 ML Bowl Chhota Bowl Bade Flavors

A Tiny Bowl with a Big Purpose! – Our 40ml & 70ml eco-friendly bowl is perfect for serving sauces, dips, chutneys, halwas, ice cream scoops. and seasonings with convenience and sustainability in every scoop!

| Product Name | 40 ML Bowl             | 70 ML Bowl                  |
|--------------|------------------------|-----------------------------|
| SKU          | P40B                   | P70B                        |
| Dimensions   | 65 x 65 x 22 MM        | 80 x 80 x 22 MM             |
| Weight       | 1.5 Grams (±.3 Gram)   | 2.3 Gram <u>(</u> +.3 Gram) |
| Pack Size    | 25 Pcs./Pack x 240 Pac | ks = 6000 Pcs. In A Box     |
| Popular Uses | Sauces, Dips, Chutneys | , Seasonings etc.           |

#### **110 ML Bowl** Enjoy The Little Things

Sun-kissed and much missed, now here to rock your sweet tooth. Be careful..! For sometimes it brings spicy things too!

| Product Name | 110 ML Bowl                                                                            |
|--------------|----------------------------------------------------------------------------------------|
| SKU          | P110B                                                                                  |
| Dimensions   | 90 x 90 x 30 MM                                                                        |
| Weight       | 3.5 Grams (± .5 Gram)                                                                  |
| Pack Size    | 25 Pcs. / Pack x 140 Packs = 3500 Pcs. In A Box                                        |
| Popular Uses | Paani Poori, Halwa, Gulabjamun, Ice Cream,<br>Puddings, Sauces & Dips, Condiments etc. |