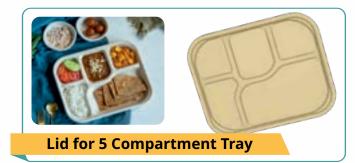

# **5** Compartment Tyay

#### Eat Like A King

For the hearty, full course meals that takes us through the day. We call this tray, mother's love.

| Product Name | 5 Compartment Tray                                                                                                   |  |
|--------------|----------------------------------------------------------------------------------------------------------------------|--|
| SKU          | P5CMT                                                                                                                |  |
| Dimensions   | 296 x 246 x 33 MM                                                                                                    |  |
| Weight       | 34 Grams (± 2 Grams)                                                                                                 |  |
| Pack Size    | 25 Pcs. / Pack x 24 Packs = 600 Pcs. In A Box                                                                        |  |
| Popular Uses | Cafeteria, Canteen, Lunch & Dinner Plates, Big Meals,<br>North And South Indian Dishes, Small & Large<br>Thalis etc. |  |

# **Designed-to-Fit Lids for Bowls & Trays**

Lid for 180ml Bowl

Lid for 250ml Bowl

Lid for 500ml Bowl

Lid for 3 Compartment Tray

Lid for 4 Compartment Tray

BAGASSE IS CONVERTED INTO PULP AND MOULD PRESSED TABLEWARE MADE, USED & DISPOSED OFF RESPONSIBLY