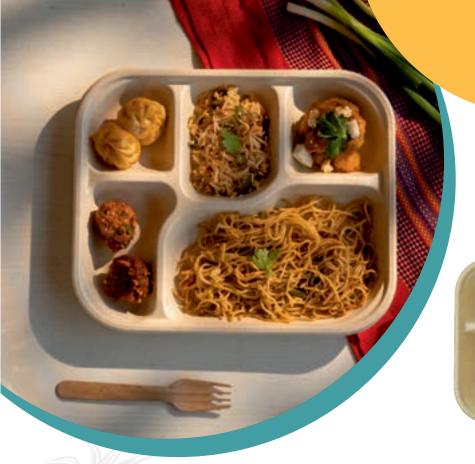

#### Alfred-O To Your Batman!

What Alfred is to Batman, this tray is to your mini-meals. Always there, always happy to serve and very strong.

| Product Name | 3 Compartment Tray                                                                                                                                    |
|--------------|-------------------------------------------------------------------------------------------------------------------------------------------------------|
| SKU          | РЗСМТ                                                                                                                                                 |
| Dimensions   | 220 x 220 x 22 MM                                                                                                                                     |
| Weight       | 20 Grams (± 2 Gram)                                                                                                                                   |
| Pack Size    | 25 Pcs. / Pack x 40 Packs = 1000 Pcs. In A Box                                                                                                        |
| Popular Uses | Pav Bhaaji, Chinese, Soya Chaap, Momos, Biryani,<br>Roll, Panini, Burger, Tandoori & Fried Starters,<br>Hummus Pita Falafel, Litti-Chokha, Mini Meals |