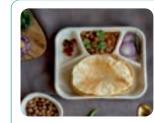

# **5** Compartment Tyay

#### Eat Like A King

For the hearty, full course meals that takes us through the day. We call this tray, mother's love.

| Product Name | 5 Compartment Tray                                                                                                   |  |
|--------------|----------------------------------------------------------------------------------------------------------------------|--|
| SKU          | P5CMT                                                                                                                |  |
| Dimensions   | 296 x 246 x 33 MM                                                                                                    |  |
| Weight       | 34 Grams (± 2 Grams)                                                                                                 |  |
| Pack Size    | 25 Pcs. / Pack x 24 Packs = 600 Pcs. In A Box                                                                        |  |
| Popular Uses | Cafeteria, Canteen, Lunch & Dinner Plates, Big Meals,<br>North And South Indian Dishes, Small & Large<br>Thalis etc. |  |